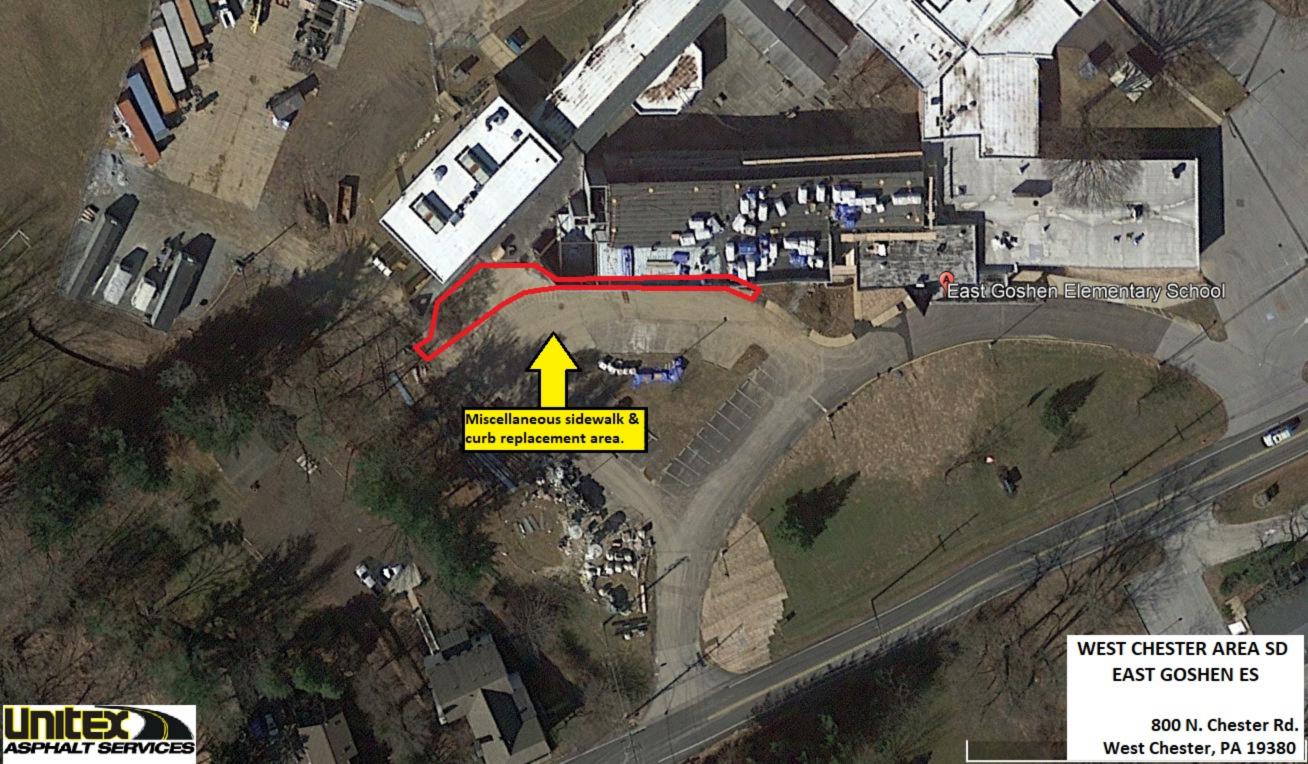

## **AGENDA**

- Public Comment
- Approval of July 18, 2022 Combined P&F Committee Minutes and Personnel Committee Minutes (see attached)
- Review of Budget Forecast Model (see attached)
   Mr. Scully
- Approval of Reverse Assessment Appeals (see attached)
   Mr. Scully
- Approval of 2022-23 Capital Reserve Project Award Concrete Mr. Birster Sidewalk and Curb Replacement (see attached)