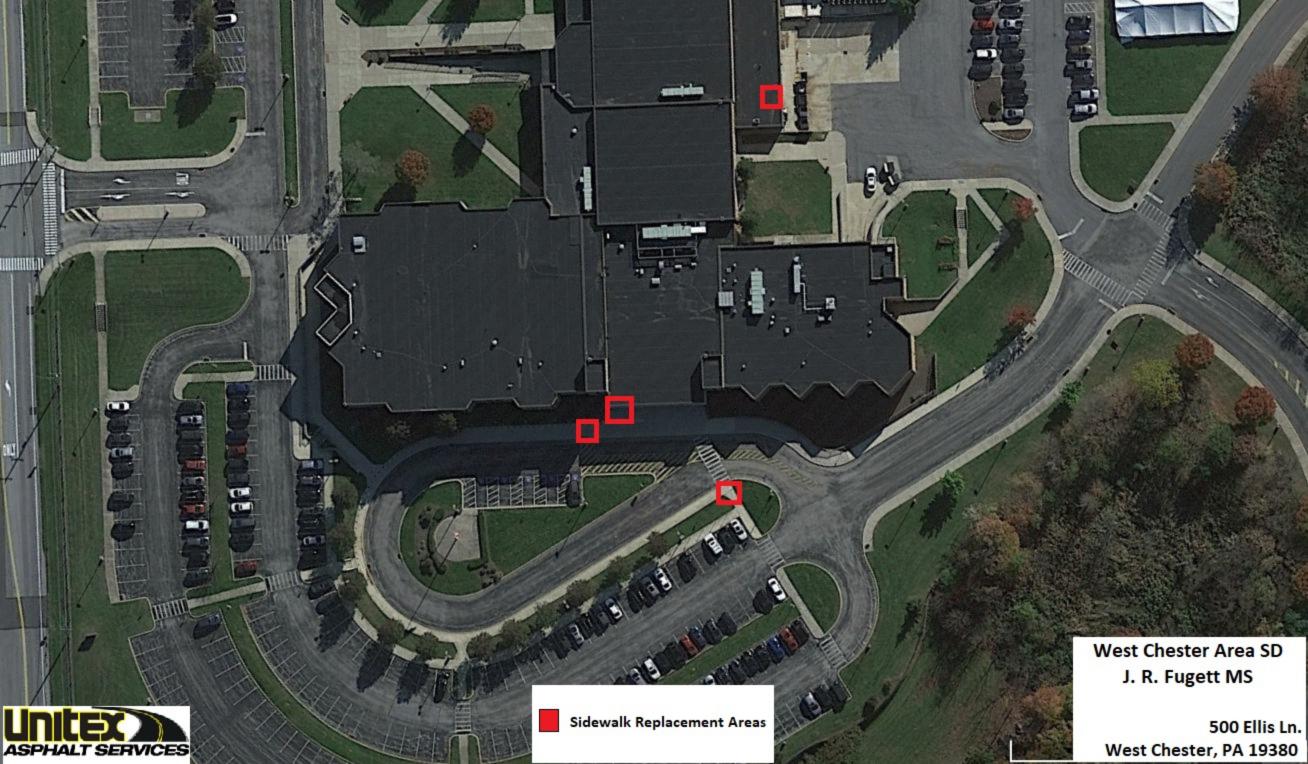

## **AGENDA**

- Public Comment
- Approval of July 18, 2022 Combined P&F Committee Minutes and Personnel Committee Minutes (see attached)
- Review of Budget Forecast Model (see attached)
   Mr. Scully
- Approval of Reverse Assessment Appeals (see attached)
   Mr. Scully
- Approval of 2022-23 Capital Reserve Project Award Concrete Mr. Birster Sidewalk and Curb Replacement (see attached)